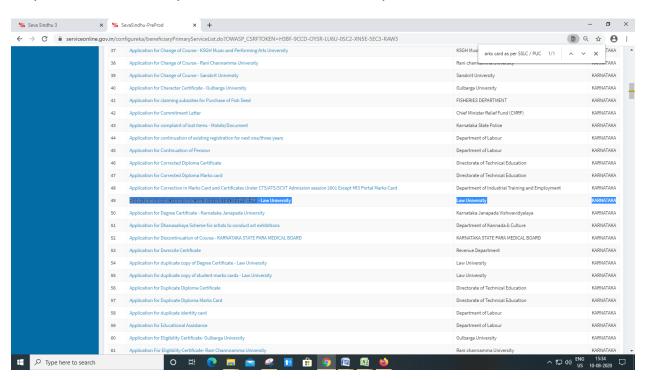

|                           | Select Department                           | *                           |     |
| OTP/Password C C Ge                     |                           | Select Service<br>Enter your Application ID |                             |     |
| Forgot Password   New user ? Register I | here                      | Check Status Now                            |                             |     |
|                                         |                           |                                             |                             |     |
| © All Rights Reserved                   |                           | Po                                          | wered by <u>SERVICEPLUS</u> |     |

#### Step 2 : Citizen Login will be displayed





#### Step 3 : Search the required service and click to open

#### Step 4 : Fill the application form

| Nepty for services  Vew status of Application  Messages & Alerta | ఎగాఎనాఎలోసి / పి                                                        | PThenes ಡ್ಯಾಂಡ್ ವಿಶ್ವವಿದ್ಯಾಲಯ<br>Karnataka state law university<br>ಯುಸಿ ಪ್ರಕಾರ ಮಾರ್ಕ್ಸ್ ಕಾರ್ಡ್ ನಲ್ಲಿ ತಿದ್ದುಪಡಿಗಾಗಿ ಅರ್ಜಿ<br>for corrections in the marks card as per SSLC / PUC |
|------------------------------------------------------------------|-------------------------------------------------------------------------|---------------------------------------------------------------------------------------------------------------------------------------------------------------------------------|
|